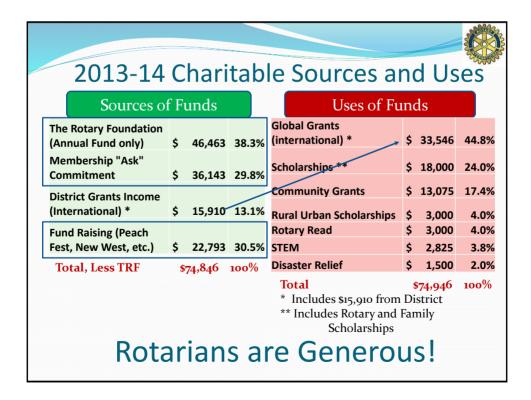

| RCFC Charities: Zero-Based Budget Response: |                       |                        |  |  |
|---------------------------------------------|-----------------------|------------------------|--|--|
| Committee:                                  | <u>2014-15 Actual</u> | <u>2015-16 Request</u> |  |  |
| Community Grants                            | \$15,000              | \$30,000               |  |  |
| Scholarships                                | \$16,000              | \$21,000               |  |  |
| International Projects                      | \$17,000              | \$15,000               |  |  |
| <u>RYLA/YRYLA</u>                           | \$3,500               | \$5,400                |  |  |
| Total Charities Budget                      |                       | \$71,400               |  |  |
| Total Incrementa                            | al Requests           | \$19,900               |  |  |
|                                             |                       |                        |  |  |
|                                             |                       |                        |  |  |
|                                             |                       |                        |  |  |
|                                             |                       |                        |  |  |

| TRE - The Potary For                                               | Indation  |  |
|--------------------------------------------------------------------|-----------|--|
| TRF – The Rotary Foundation<br>Rotarians are Generous - Thank You! |           |  |
| RCFC Statistics                                                    |           |  |
| Active RCFC Donors                                                 | 146       |  |
| <ul> <li>Paul Harris Fellows (\$1000 total)</li> </ul>             | 107       |  |
| <ul> <li>Paul Harris Society</li> </ul>                            | 15        |  |
| <ul> <li>Benefactors</li> </ul>                                    | 17        |  |
| <ul> <li>Bequest Society</li> </ul>                                | 15        |  |
| <ul> <li>Major Donors</li> </ul>                                   | 13        |  |
| <ul> <li>Non-Rotarian Donors</li> </ul>                            | 7         |  |
| <ul> <li>Total Donations, all funds – last 4 years</li> </ul>      | \$512,570 |  |
| Annual Fund only – last 3 years                                    | \$98,057  |  |
| (AF available for International/District Matching Grants)          |           |  |