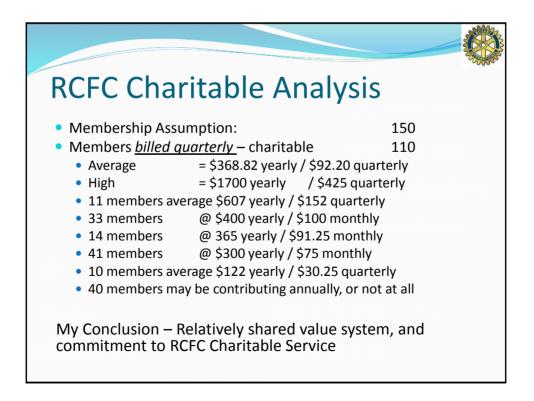

| TRE - The Potary For                                               | Indation  |  |
|--------------------------------------------------------------------|-----------|--|
| TRF – The Rotary Foundation<br>Rotarians are Generous - Thank You! |           |  |
| RCFC Statistics                                                    |           |  |
| Active RCFC Donors                                                 | 146       |  |
| <ul> <li>Paul Harris Fellows (\$1000 total)</li> </ul>             | 107       |  |
| <ul> <li>Paul Harris Society</li> </ul>                            | 15        |  |
| <ul> <li>Benefactors</li> </ul>                                    | 17        |  |
| <ul> <li>Bequest Society</li> </ul>                                | 15        |  |
| <ul> <li>Major Donors</li> </ul>                                   | 13        |  |
| <ul> <li>Non-Rotarian Donors</li> </ul>                            | 7         |  |
| <ul> <li>Total Donations, all funds – last 4 years</li> </ul>      | \$512,570 |  |
| Annual Fund only – last 3 years                                    | \$98,057  |  |
| (AF available for International/District Matching Grants)          |           |  |