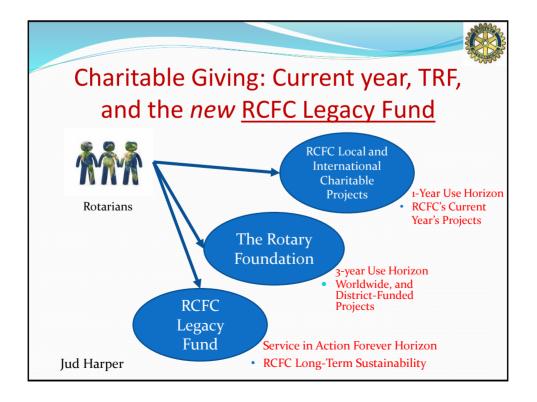

| My Commitment:                                                                                                                                                                                                                                                                                                            | 2 Martin               |
|---------------------------------------------------------------------------------------------------------------------------------------------------------------------------------------------------------------------------------------------------------------------------------------------------------------------------|------------------------|
| A. One Year Horizon: Annual Charitable Giving to RCFC Charities Inc.           RCFC Sustaining         RCFC Visionary         Other Amount           \$125 Quarterly         \$250 Quarterly         per                                                                                                                  | To be Billed Quarterly |
| B. Three Year Horizon:       Gifts to The Rotary Foundation (TRF) Annual         TRF Sustaining Member       Paul Harris Society       Other Amount         \$25 per quarter       \$250 per quarter       \$                                                                                                             | Fund<br>B. S           |
| <ul> <li>C. Perpetual Horizon: RCFC Legacy Fund.</li> <li>RCFC Sustaining - \$400 cash or equivalent RCFC Visionary - \$1000 cash or <u>OR</u> I have included/will include the RCFC Legacy Fund in my estate plan/will.</li> <li>I will donate assets to the RCFC Legacy Fund during 2015-16 (Securities, Tar</li> </ul> | C. \$                  |
| D. Required: Club Operations, Dues, and Meals:                                                                                                                                                                                                                                                                            | D. <u>\$ 235.00</u>    |
| Total of A., B., C. and D. above - Amount to be billed quarterly                                                                                                                                                                                                                                                          | A+B+C+D= \$            |