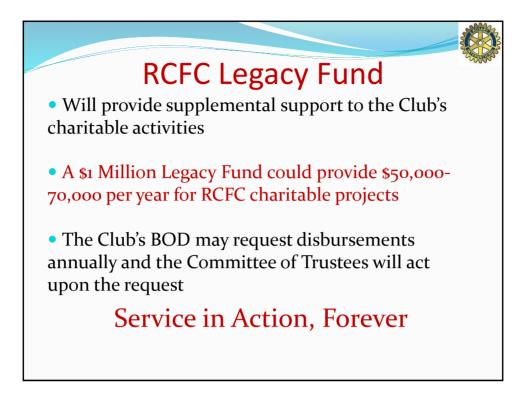

| My Commitment:                                                                                                                                                                                                                                                                                                            | 2 Martin               |
|---------------------------------------------------------------------------------------------------------------------------------------------------------------------------------------------------------------------------------------------------------------------------------------------------------------------------|------------------------|
| A. One Year Horizon: Annual Charitable Giving to RCFC Charities Inc.           RCFC Sustaining         RCFC Visionary         Other Amount           \$125 Quarterly         \$250 Quarterly         per                                                                                                                  | To be Billed Quarterly |
| B. Three Year Horizon:       Gifts to The Rotary Foundation (TRF) Annual         TRF Sustaining Member       Paul Harris Society       Other Amount         \$25 per quarter       \$250 per quarter       \$                                                                                                             | Fund<br>B. S           |
| <ul> <li>C. Perpetual Horizon: RCFC Legacy Fund.</li> <li>RCFC Sustaining - \$400 cash or equivalent RCFC Visionary - \$1000 cash or <u>OR</u> I have included/will include the RCFC Legacy Fund in my estate plan/will.</li> <li>I will donate assets to the RCFC Legacy Fund during 2015-16 (Securities, Tar</li> </ul> | C. \$                  |
| D. Required: Club Operations, Dues, and Meals:                                                                                                                                                                                                                                                                            | D. <u>\$ 235.00</u>    |
| Total of A., B., C. and D. above - Amount to be billed quarterly                                                                                                                                                                                                                                                          | A+B+C+D= \$            |

| Payment Details:                                                                                                                                                                                                                                                                                                                                                                                                                                                                            |                                                                                                        |  |  |  |
|---------------------------------------------------------------------------------------------------------------------------------------------------------------------------------------------------------------------------------------------------------------------------------------------------------------------------------------------------------------------------------------------------------------------------------------------------------------------------------------------|--------------------------------------------------------------------------------------------------------|--|--|--|
| Rotary 🋞                                                                                                                                                                                                                                                                                                                                                                                                                                                                                    | Rotary Club of Fort Collins, Inc.<br>P.O. Box 1206<br>Fort Collins, CO 80522-1206<br>"Founded in 1918" |  |  |  |
| Billing Preference: I prefer to receive my bill by either (check one)                                                                                                                                                                                                                                                                                                                                                                                                                       |                                                                                                        |  |  |  |
|                                                                                                                                                                                                                                                                                                                                                                                                                                                                                             |                                                                                                        |  |  |  |
| Name on card Security code                                                                                                                                                                                                                                                                                                                                                                                                                                                                  |                                                                                                        |  |  |  |
| NameSignature                                                                                                                                                                                                                                                                                                                                                                                                                                                                               |                                                                                                        |  |  |  |
| RCFC Sustaining Member: I commit to the Sustaining Level for Annual Charitable Giving, The Rotary         Foundation Sustaining Level, and to at least \$400 cash or committed assets/planned giving to the RCFC Legacy         Fund.         RCFC Visionary Member: I commit to the Visionary Level for Annual Charitable Giving, The Rotary         Foundation Paul Harris Society Level, and to at least \$1000 cash or committed assets/planned giving to the         RCFC Legacy Fund. |                                                                                                        |  |  |  |