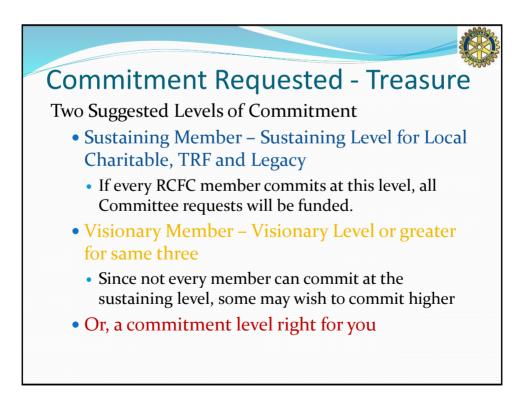

| My Commitment:                                                                                                                                                                                                                                                                                                            | 2 Martin               |
|---------------------------------------------------------------------------------------------------------------------------------------------------------------------------------------------------------------------------------------------------------------------------------------------------------------------------|------------------------|
| A. One Year Horizon: Annual Charitable Giving to RCFC Charities Inc.           RCFC Sustaining         RCFC Visionary         Other Amount           \$125 Quarterly         \$250 Quarterly         per                                                                                                                  | To be Billed Quarterly |
| B. Three Year Horizon:       Gifts to The Rotary Foundation (TRF) Annual         TRF Sustaining Member       Paul Harris Society       Other Amount         \$25 per quarter       \$250 per quarter       \$                                                                                                             | Fund<br>B. S           |
| <ul> <li>C. Perpetual Horizon: RCFC Legacy Fund.</li> <li>RCFC Sustaining - \$400 cash or equivalent RCFC Visionary - \$1000 cash or <u>OR</u> I have included/will include the RCFC Legacy Fund in my estate plan/will.</li> <li>I will donate assets to the RCFC Legacy Fund during 2015-16 (Securities, Tar</li> </ul> | C. \$                  |
| D. Required: Club Operations, Dues, and Meals:                                                                                                                                                                                                                                                                            | D. <u>\$ 235.00</u>    |
| Total of A., B., C. and D. above - Amount to be billed quarterly                                                                                                                                                                                                                                                          | A+B+C+D= \$            |

| Payment Details:                                                                                                                                                                                                                                                                                                                                                                                                                                                                            |                                                                                                        |  |  |  |
|---------------------------------------------------------------------------------------------------------------------------------------------------------------------------------------------------------------------------------------------------------------------------------------------------------------------------------------------------------------------------------------------------------------------------------------------------------------------------------------------|--------------------------------------------------------------------------------------------------------|--|--|--|
| Rotary 🋞                                                                                                                                                                                                                                                                                                                                                                                                                                                                                    | Rotary Club of Fort Collins, Inc.<br>P.O. Box 1206<br>Fort Collins, CO 80522-1206<br>"Founded in 1918" |  |  |  |
| Billing Preference: I prefer to receive my bill by either (check one)                                                                                                                                                                                                                                                                                                                                                                                                                       |                                                                                                        |  |  |  |
|                                                                                                                                                                                                                                                                                                                                                                                                                                                                                             |                                                                                                        |  |  |  |
| Name on card Security code                                                                                                                                                                                                                                                                                                                                                                                                                                                                  |                                                                                                        |  |  |  |
| NameSignature                                                                                                                                                                                                                                                                                                                                                                                                                                                                               |                                                                                                        |  |  |  |
| RCFC Sustaining Member: I commit to the Sustaining Level for Annual Charitable Giving, The Rotary         Foundation Sustaining Level, and to at least \$400 cash or committed assets/planned giving to the RCFC Legacy         Fund.         RCFC Visionary Member: I commit to the Visionary Level for Annual Charitable Giving, The Rotary         Foundation Paul Harris Society Level, and to at least \$1000 cash or committed assets/planned giving to the         RCFC Legacy Fund. |                                                                                                        |  |  |  |